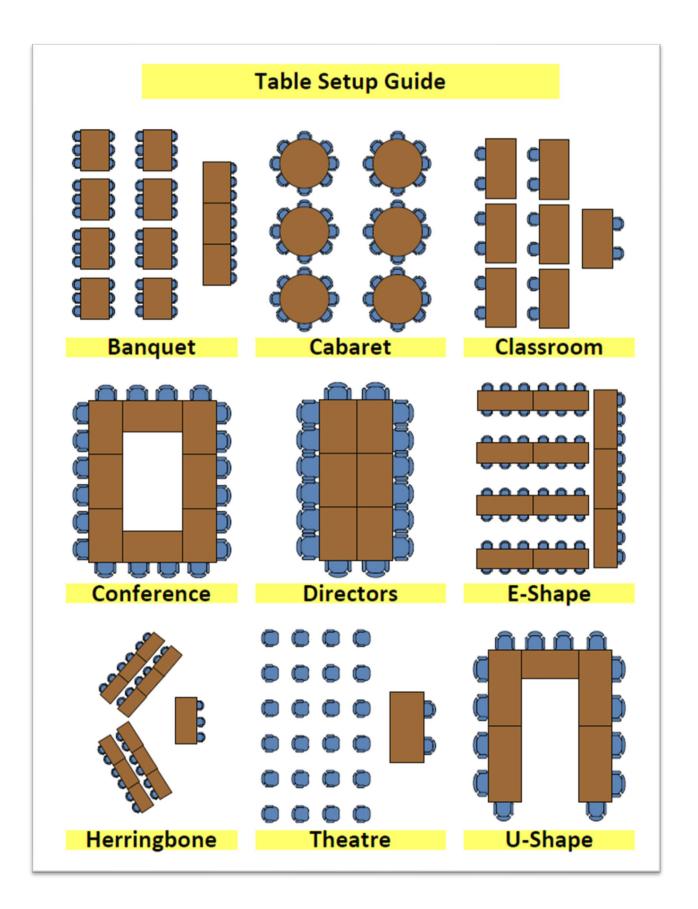

## Please complete the following information:

| Coffee/Bottled Water (based on number of attendees)                                | YES NO           |
|------------------------------------------------------------------------------------|------------------|
| Zoom Capability                                                                    | YES NO           |
| Do you have your own projector?                                                    | YES NO           |
| Are you bringing your own food in? (MEA does have mini refrigerators for your use) | YES NO           |
| Room setup? (please refer to room setup guide)                                     |                  |
| Podium and microphone                                                              | YES NO           |
| Easels                                                                             | YES NO How many? |
| Will you need breakout rooms?                                                      | YES NO How many? |